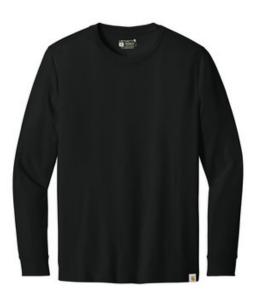

# Carhartt<sup>®</sup> Long Sleeve T-Shirt CT106921

Take on the toughest jobs in warmer climates in this lighter w eight 5-ounce tee that has a comfortable cotton feel.

- Durable 5-ounce, 60/40 cotton/polyester
- 90/10 cotton/polyester (Heather Grey)
- Rib knit crew neck
- Tagless neck label
- Side-seamed construction minimizes twisting
- Carhartt label sew n on left hem
- Rib knit cuffs
- Relaxed fit