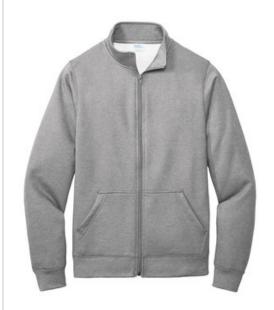

# Port & Company ® Core Fleece Cadet Full-Zip Sweatshirt PC78FZ

A cozy full-zip in our core weight.

- 7.8-ounce, 50/50 cotton/poly fleece
- Air jet yarn for a soft, pill-resistant finish
- Dyed-to-match YKK zipper
- Tear-away label
- Front pockets